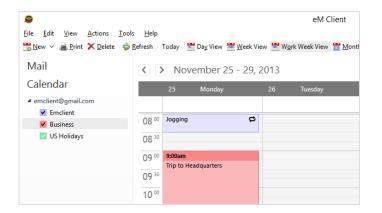

# BEAUTIFUL CALENDAR INTERFACE

Organize your meetings in a beautiful and highly customizable interface.

- · Various calendar views
- Share calendars and tasks with other people
- · Full-text search in events and tasks
- Meeting invitations and confirmations (IMIP/ITIP)
- · Schedule meetings using free/busy