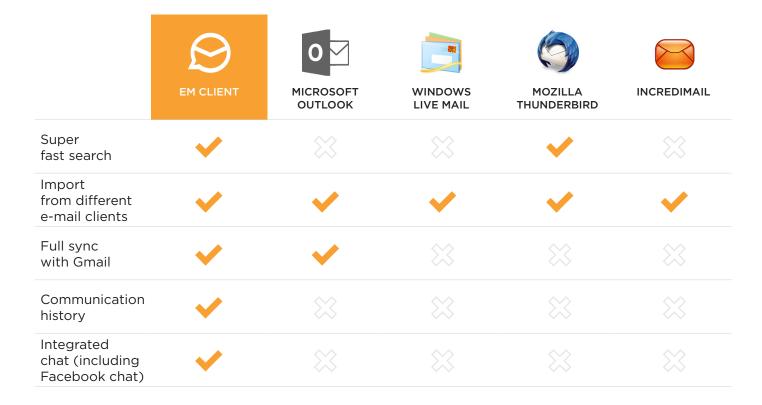

#### SUPER FAST SEARCH

Find any of your emails, contacts, or attachments within few seconds by using the super fast search.

#### SIMPLE ADMINISTRATION

- · Remote administration of user settings, signatures and certificates
- · Easily import from MS Outlook, Outlook Express, Thunderbird and other email clients
- VIP support

### ALL YOUR COMMUNICATIONS TOGETHER IN ONE PLACE

- All your mailboxes available in a single application
- Unified support for advanced mail servers
- Offline access to your emails, calendars and contacts
- · Integrated chat feature

# COMPREHENSIVE CONTACT MANAGEMENT

Contacts can be managed in many ways in eM Client. This includes several views, contact-merging and much more.

- · Custom contact views
- · An exhaustive number of data fields
- Categorization and folders support
- · Easy contact-merging
- · Communication history
- Easy search

## CHAT WITH YOUR FRIENDS DIRECTLY FROM EM CLIENT

eM Client includes integrated chat so you don't need another application for chatting with your friends.

- Chat interface inside application or as a detached window
- All common chat services supported (Google chat, Facebook chat, Jabber and others)
- File transfer support