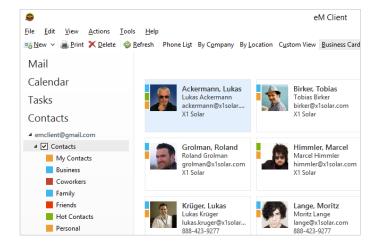

# COMPREHENSIVE CONTACT MANAGEMENT

Contacts can be managed in many ways in eM Client. This includes several views, contact-merging and much more.

- · Custom contact views
- · An exhaustive number of data fields
- Categorization and folders support
- · Easy contact-merging
- · Communication history
- Easy search