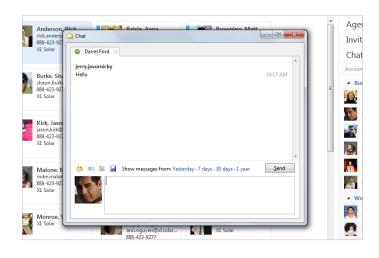

## CHAT WITH YOUR FRIENDS DIRECTLY FROM EM CLIENT

eM Client includes integrated chat so you don't need another application for chatting with your friends.

- Chat interface inside application or as a detached window
- All common chat services supported (Google chat, Facebook chat, Jabber and others)
- File transfer support